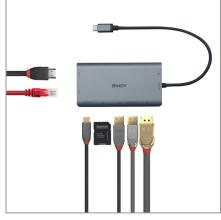

## WHAT IT DOES

**ADDS** 4K HDMI, DisplayPort, 2 x USB Type A (5Gbps), 1 x USB Type C (5Gbps), Gigabit Ethernet, 3.5mm combined audio (in & out), and an SD Card Reader

**SUPPORTS** resolutions of 3840x2160@30Hz for a single HDMI or DP display; Full HD 1920x1080 for simultaneous use of HDMI and DP displays

FEATURES DisplayPort Alternate Mode and BC 1.2 for fast charging of connected mobile devices

ALLOWS USB Power Delivery (PD 3.0 up to 100W) to charge the connected laptop

### WHY YOU NEED IT

- EXTENDED DISPLAYS. This DST-Mini XT can support a single extended display with 4k 30Hz capability through the HDMI or DisplayPort connections. Dual display setups are also possible with crisp Full HD 1080p. This makes the Mini XT the perfect solution for any creative, data analyst or spreadsheet user.
- ADDED CONNECTIVITY. Including the HDMI and DisplayPort connections, the Mini XT can unlock a world of connectivity for your device. Delivering Gigabit Ethernet, SD/micro SD card reader, USB-C, SuperSpeed USB Type A ports and a combined 3.5mm headphone & microphone port.
- MULTIFUNCTION PORT. To pack as much functionality into this smaller form factor, we have included a multifunction USB Type A port. Delivering both SuperSpeed data transfer (5Gbps) and USB Battery Charging Specification 1.2 with one port, you can charge portable devices, including mobile phones.
- PASS-THROUGH CHARGING. Thanks to the USB-C PD 3.0, by connecting a USB-C charger to the DST-Mini XT you can expect up to 100W fast charging. Simply connect one USB-C cable and be confident that your connected laptop will be fully charged and ready to go.