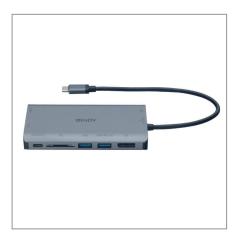

# **DST-MINI XT** USB-C LAPTOP MINI DOCKING STATION

#### WHAT IT IS

The DST-Mini XT is Lindy's feature-packed compact docking station. Housed in robust aluminium, this dock has been designed for users that need greater additional connectivity, in a portable form factor.

## WHAT IT DOES

**ADDS** 4K HDMI, DisplayPort, 2 x USB Type A (5Gbps), 1 x USB Type C (5Gbps), Gigabit Ethernet, 3.5mm combined audio (in & out), and an SD Card Reader

**SUPPORTS** resolutions of 3840x2160@30Hz for a single HDMI or DP display; Full HD 1920x1080 for simultaneous use of HDMI and DP displays