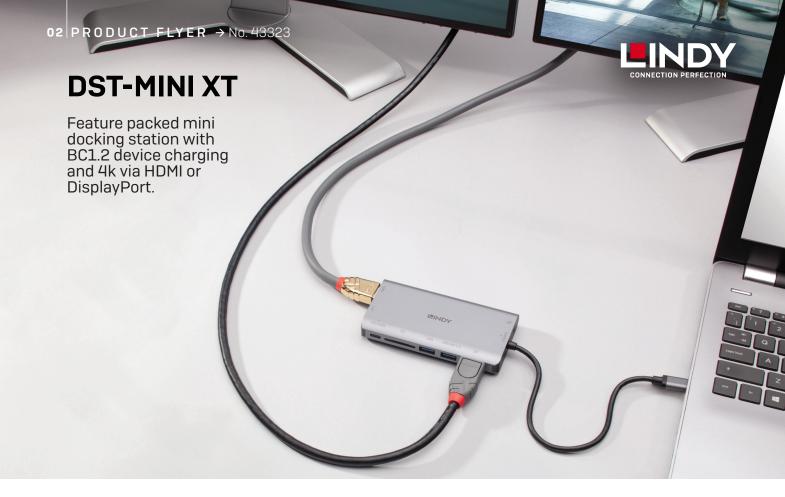

# **DST-MINI XT** USB-C LAPTOP MINI DOCKING STATION

#### WHAT IT IS

The DST-Mini XT is Lindy's feature-packed compact docking station. Housed in robust aluminium, this dock has been designed for users that need greater additional connectivity, in a portable form factor.

## WHAT IT DOES

**ADDS** 4K HDMI, DisplayPort, 2 x USB Type A (5Gbps), 1 x USB Type C (5Gbps), Gigabit Ethernet, 3.5mm combined audio (in & out), and an SD Card Reader

**SUPPORTS** resolutions of 3840x2160@30Hz for a single HDMI or DP display; Full HD 1920x1080 for simultaneous use of HDMI and DP displays

FEATURES DisplayPort Alternate Mode and BC 1.2 for fast charging of connected mobile devices

ALLOWS USB Power Delivery (PD 3.0 up to 100W) to charge the connected laptop

### WHY YOU NEED IT

- EXTENDED DISPLAYS. This DST-Mini XT can support a single extended display with 4k 30Hz capability through the HDMI or DisplayPort connections. Dual display setups are also possible with crisp Full HD 1080p. This makes the Mini XT the perfect solution for any creative, data analyst or spreadsheet user.
- ADDED CONNECTIVITY. Including the HDMI and DisplayPort connections, the Mini XT can unlock a world of connectivity for your device. Delivering Gigabit Ethernet, SD/micro SD card reader, USB-C, SuperSpeed USB Type A ports and a combined 3.5mm headphone & microphone port.
- MULTIFUNCTION PORT. To pack as much functionality into this smaller form factor, we have included a multifunction USB Type A port. Delivering both SuperSpeed data transfer (5Gbps) and USB Battery Charging Specification 1.2 with one port, you can charge portable devices, including mobile phones.
- PASS-THROUGH CHARGING. Thanks to the USB-C PD 3.0, by connecting a USB-C charger to the DST-Mini XT you can expect up to 100W fast charging. Simply connect one USB-C cable and be confident that your connected laptop will be fully charged and ready to go.