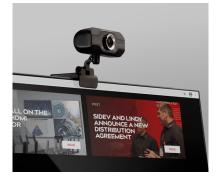

## FULL HD 1080P WEBCAM WITH MICROPHONE

## WHAT IT IS

The Lindy Full HD 1080p Webcam is a fully featured camera with built-in microphone designed for home and office video calls . A 6 layer glass coated lens and support for 1080p at 30 frames per second ensures crystal clear, high resolution video performance.

## WHY YOU NEED IT

• VERSATILE. Sharpness can be adjusted manually by turning the silver focus ring. The webcam is compatible with all common platforms such as Teams, Zoom, Skype, Google Meet etc.

 FLEXIBLE. The webcam features a foldable clip, which makes mounting on displays and laptops easy. A 1/4 inch thread allows mounting to a camera tripod. The 360° swivel design offers flexibility in use.