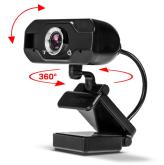

## WHAT IT DOES

**PROVIDES** Full HD video calling at resolutions up to 1920x1080@30fps

**FEATURES** a noise reducing stereo microphone, 360° swivel design & 110° viewing angle

**WORKS** with Windows, Mac and Linux OS and all major video conferencing / chat applications

## WHY YOU NEED IT

• VERSATILE. Sharpness can be adjusted manually by turning the silver focus ring. The webcam is compatible with all common platforms such as Teams, Zoom, Skype, Google Meet etc.

 FLEXIBLE. The webcam features a foldable clip, which makes mounting on displays and laptops easy. A 1/4 inch thread allows mounting to a camera tripod. The 360° swivel design offers flexibility in use.