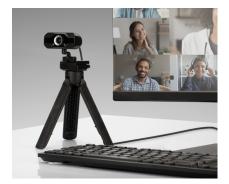

## WHY YOU NEED IT

• VERSATILE. Sharpness can be adjusted manually by turning the silver focus ring. The webcam is compatible with all common platforms such as Teams, Zoom, Skype, Google Meet etc.

 FLEXIBLE. The webcam features a foldable clip, which makes mounting on displays and laptops easy. A 1/4 inch thread allows mounting to a camera tripod. The 360° swivel design offers flexibility in use.