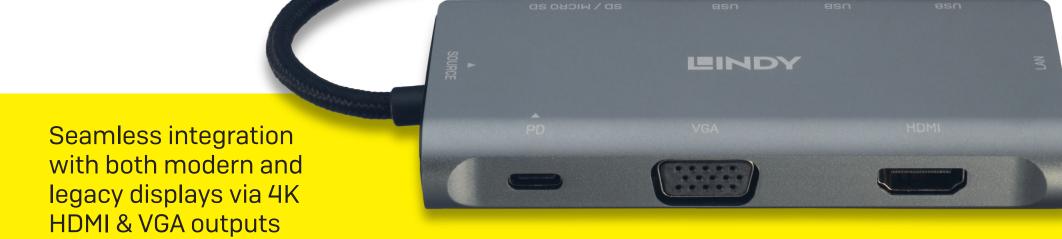

## DST-MINI PLUS. THE PRACTICAL SOLUTION FOR HYBRID WORKING

**VGA** 

PD 3.0 Pa

- EXTENDED DISPLAYS. The DST-Mini Plus can support a 4K extended display at 30Hz or 1080p Full HD 60Hz via its HDMI port. It does this through a single USB-C connection using DisplayPort Alternate Mode. Alternatively, you can access crisp 1080p Full HD via the legacy VGA connection. If both video outputs are connected, 1080p Full HD is possible with the displays showing mirrored content.
- PASS-THROUGH CHARGING. Thanks to the USB-C Power Delivery you can expect up to 100W fast charging (depending on the USB-C charger and how much power the dock is using). Simply connect one USB-C cable and be confident that your connected laptop will be fully charged and ready to go.
- PLUG-AND-PLAY. The Mini Plus does not require any driver installation.
  This allows for seamless large-scale implementation and a hassle-free experience.
- ADDED CONNECTIVITY. Providing three SuperSpeed USB Type A ports (5Gbps), SD/micro SD card reader, USB-C PD, Gigabit Ethernet, VGA and HDMI, the DST-Mini Plus unlocks a world of connectivity for your device.