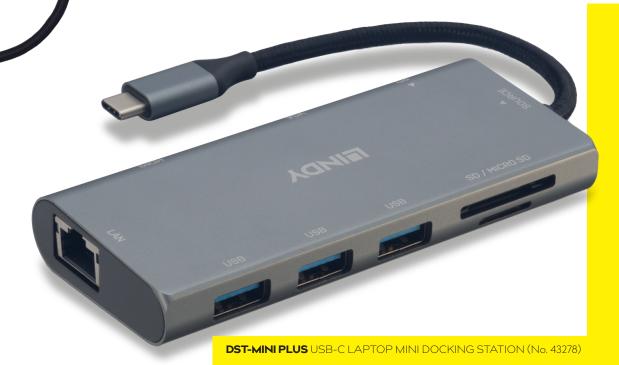

## VERSATILITY WITH 4K HDMI & VGA DST-MINI PLUS

**WE'RE HERE TO HELP!** 

Please email sales@lindy.co.uk or call 01642 754000

**DST-MINI PLUS** USB-C LAPTOP MINI DOCKING STATION (No. 43278)

## **DST-MINI PLUS**

4K HDMI, FULL HD VGA & 100W CHARGING

**ADDS** three USB 3.2 Type A ports, HDMI, VGA, Gigabit Ethernet and an SD card reader to your laptop

**SUPPORTS** 4K UHD 3840x2160@30Hz for HDMI displays and Full HD 1920x1080@60Hz for VGA displays