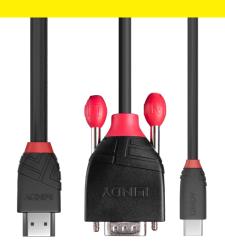

## **DST-MINI PLUS**

4K HDMI, FULL HD VGA & 100W CHARGING

**ADDS** three USB 3.2 Type A ports, HDMI, VGA, Gigabit Ethernet and an SD card reader to your laptop

**SUPPORTS** 4K UHD 3840x2160@30Hz for HDMI displays and Full HD 1920x1080@60Hz for VGA displays

**FEATURES** DisplayPort Alternate Mode

ALLOWS up to 100W charging using USB Power Delivery 3.0