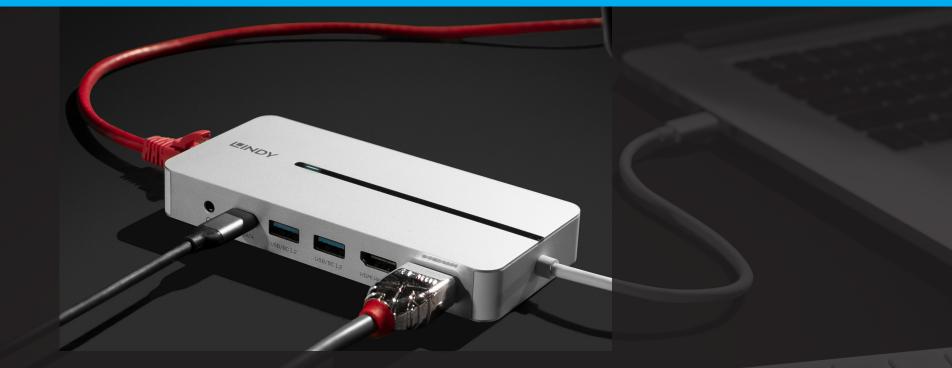

## **DST-MX DUO** ENHANCED WINDOWS LAPTOP & M1 / M2 MACBOOK EXPERIENCE WITH SUPPORT FOR DUAL 4K.

The Lindy DST-Mx Duo is a premium solution for connecting your MacBook (including M1 & M2) or Windows laptop to a range of peripherals. Maximising the productivity of any creative by providing extended screen real estate with Ultra HD quality as well as SuperSpeed data transfer for your USB peripherals. Housed in a robust aluminium body, the Mx Duo is reliable and compact, perfect for travel.

ADDS Dual 4K 3840x2160 HDMI displays to Windows and Apple M1/M2 PCs

**PROVIDES** 2 USB Type A ports & 1 USB Type C port (5Gbps), Gigabit Ethernet, BC 1.2 and an audio combo port

SUPPORTS M1 & M2 MacBooks and Windows laptops via a USB Type C connection

ALLOWS USB Power Delivery (3.0, 100W) to charge the laptop while using the DST-Mx Duo

LINDY