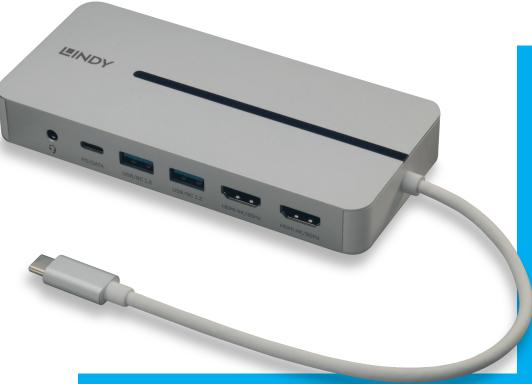

ADDS Dual 4K 3840x2160 HDMI displays to Windows and Apple M1/M2 PCs

**PROVIDES** 2 USB Type A ports & 1 USB Type C port (5Gbps), Gigabit Ethernet, BC 1.2 and an audio combo port

SUPPORTS M1 & M2 MacBooks and Windows laptops via a USB Type C connection

ALLOWS USB Power Delivery (3.0, 100W) to charge the laptop while using the DST-Mx Duo

LINDY

## DST-MX DUO. MAXIMISE PRODUCTIVITY WITH YOUR MODERN MACBOOK OR WINDOWS LAPTOP.

LEINDY

PD 3.0 Pass Through

**EXTENDED DISPLAYS.** Unlike other docking stations, the DST-Mx Duo can support two external displays at 4K resolution with your MacBook. This is thanks to the Mx Duo's support for MST (Multi Stream Transport) for Mac. There are two HDMI ports, one with 60Hz capability and the other with 30Hz. Simply plug in your HDMI displays and the docking station will provide Ultra HD resolution through a single USB-C connection.