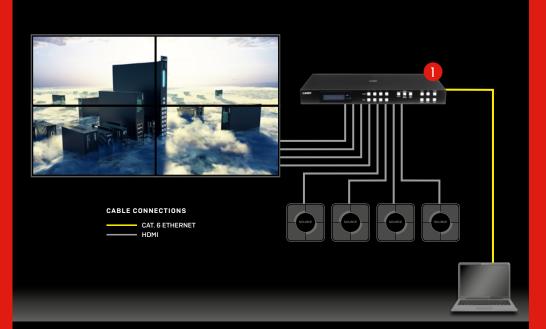

#### PRESENTATION & INFORMATION WHERE INSPIRATION MEETS COMMUNICATION

Lindy's high-performance AV solutions transform how presentations and public displays engage audiences. The 4x4 HDMI® 4K60 Multi-View Matrix with Video Wall Scaling seamlessly connects four sources to a stunning multi-display video wall, delivering eye-catching visuals and advanced multi-view functionality.

With support for 4K@60Hz resolutions, instant seamless switching, and customisable layouts, this matrix ensures your message is displayed with precision and impact. Perfect for transport hubs, hospitality, and retail environments, it combines flexible control with professional-grade performance.

4x4 HDMI 4K60 Seamless Multi-View Matrix with Video Wall Scaling

No. 38390