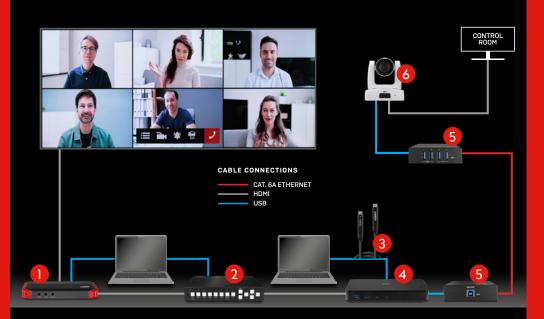

#### **CONFERENCE ROOM** TECHNOLOGY FOR CONNECTED TEAMS

Lindy's advanced solutions enhance modern meeting spaces with seamless integration and high-performance tools. From the DST-Pro Docking Station and Multiview KVM Switch to the USB HDBaseT Extender and USB-C to HDMI® 4K Capture Card, our technology delivers adaptable signal management, clear visuals, and real-time collaboration.

Whether hosting video conferences, streaming content, or managing hybrid setups, Lindy provides the reliability and flexibility teams need to stay connected and productive.

2 5 Port Seamless Multiview KVM Switch