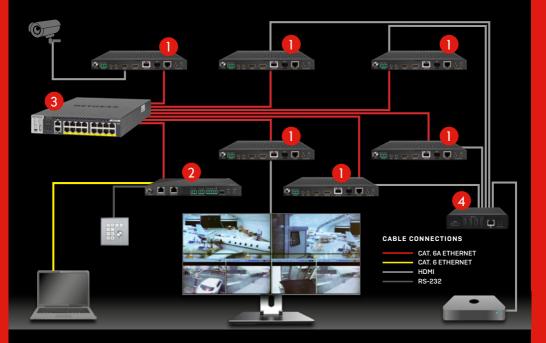

### **CONTROL ROOM** DEPENDABLE SOLUTIONS FOR CRITICAL SYSTEMS

Lindy's cutting-edge SDVoE technology offers precision and reliability for mission-critical control environments. Multiple 4K60 HDMI® & USB SDVoE Transceivers, along with the SDVoE Controller, ensure flawless distribution of uncompressed 4K content with HDR support, multi-view capabilities, and video wall configurations up to 9x9.

With drag-and-drop control, seamless switching, and 10G network compatibility, this setup is ideal for monitoring centres, command stations, and other critical environments. Powered by a Netgear 10G switch and a Jupiter video processor, it offers scalable, reliable signal management and outstanding visual clarity.