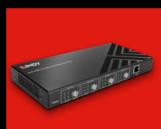

100M CAT.6A USB 3.2 GEN 1 HDBaseT EXTENDER

4X1 HDMI 4K60 MULTIVIEW SEAMLESS SWITCH

4X4 USB 3.2 GEN 1 MATRIX SWITCH

No. 43406

USB 3.2 GEN 1 TYPE A TO C HYBRID CABLE, 10-50M

5M USB 3.2 10GBPS C TO C ACTIVE EXTENSION PRO