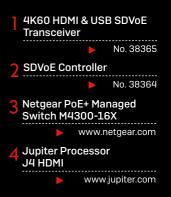

### **CONTROL ROOM** DEPENDABLE SOLUTIONS FOR CRITICAL SYSTEMS

Lindy's cutting-edge SDVoE technology offers precision and reliability for mission-critical control environments. Multiple 4K60 HDMI® & USB SDVoE Transceivers, along with the SDVoE Controller, ensure flawless distribution of uncompressed 4K content with HDR support, multi-view capabilities, and video wall configurations up to 9x9.

With drag-and-drop control, seamless switching, and 10G network compatibility, this setup is ideal for monitoring centres, command stations, and other critical environments. Powered by a Netgear 10G switch and a Jupiter video processor, it offers scalable, reliable signal management and outstanding visual clarity.