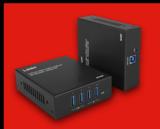

100M CAT.6A USB 3.2 GEN 1 HDBaseT EXTENDER

4X1 HDMI 4K60 MULTIVIEW SEAMLESS SWITCH

4X4 USB 3.2 GEN 1 MATRIX SWITCH

No. 43406

USB 3.2 GEN 1 TYPE A TO C HYBRID CABLE, 10-50M

5M USB 3.2 10GBPS C TO C ACTIVE EXTENSION PRO