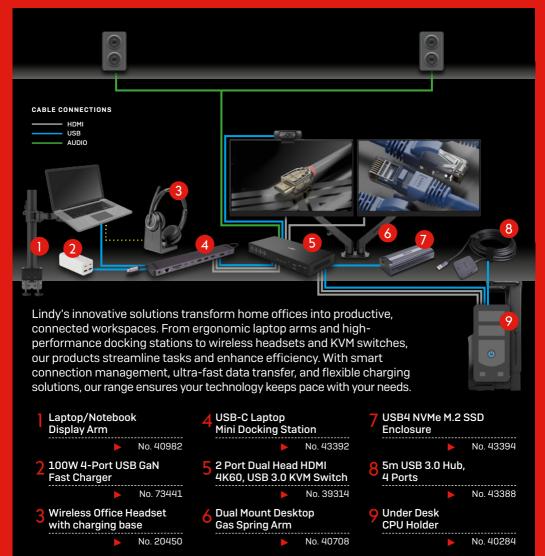

l Scaling

No. 38390

### **CONTROL ROOM** DEPENDABLE SOLUTIONS FOR CRITICAL SYSTEMS





Lindy's cutting-edge SDVoE technology offers precision and reliability for mission-critical control environments. Multiple 4K60 HDMI® & USB SDVoE Transceivers, along with the SDVoE Controller, ensure flawless distribution of uncompressed 4K content with HDR support, multi-view capabilities, and video wall configurations up to 9x9.

With drag-and-drop control, seamless switching, and 10G network compatibility, this setup is ideal for monitoring centres, command stations, and other critical environments. Powered by a Netgear 10G switch and a Jupiter video processor, it offers scalable, reliable signal management and outstanding visual clarity.



#### HOME & OFFICE TECHNOLOGY THAT WORKS WHERE YOU DO





#### **CONFERENCE ROOM** TECHNOLOGY FOR CONNECTED TEAMS





Lindy's advanced solutions enhance modern meeting spaces with seamless integration and high-performance tools. From the DST-Pro Docking Station and Multiview KVM Switch to the USB HDBaseT Extender and USB-C to HDMI® 4K Capture Card, our technology delivers adaptable signal management, clear visuals, and real-time collaboration.

Whether hosting video conferences, streaming content, or managing hybrid setups, Lindy provides the reliability and flexibility teams need to stay connected and productive.



2 5 Port Seamless Multiview KVM Switch





#### WELCOME TO LINDY WHERE EVERY CONNECTION TELLS A STORY

At Lindy, we believe every connection has the power to inspire, innovate, and transform. For over nine decades, we've been at