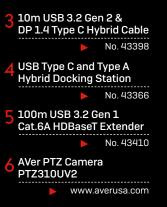

#### **CONFERENCE ROOM** TECHNOLOGY FOR CONNECTED TEAMS

Lindy's advanced solutions enhance modern meeting spaces with seamless integration and high-performance tools. From the DST-Pro Docking Station and Multiview KVM Switch to the USB HDBaseT Extender and USB-C to HDMI® 4K Capture Card, our technology delivers adaptable signal management, clear visuals, and real-time collaboration.

Whether hosting video conferences, streaming content, or managing hybrid setups, Lindy provides the reliability and flexibility teams need to stay connected and productive.

2 5 Port Seamless Multiview KVM Switch