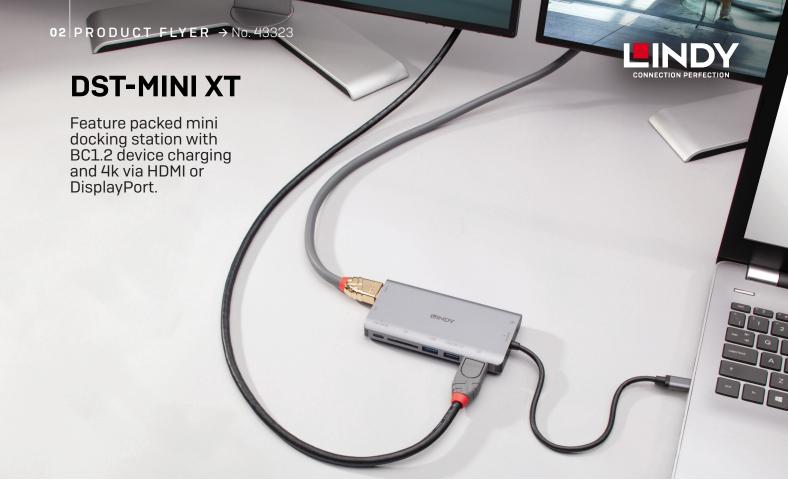

## **DST-MINI XT** USB-C LAPTOP MINI DOCKING STATION

## WHAT IT IS

The DST-Mini XT is Lindy's feature-packed compact docking station. Housed in robust aluminium, this dock has been designed for users that need greater additional connectivity, in a portable form factor.

## WHY YOU NEED IT

- EXTENDED DISPLAYS. This DST-Mini XT can support a single extended display with 4k 30Hz capability through the HDMI or DisplayPort connections. Dual display setups are also possible with crisp Full HD 1080p. This makes the Mini XT the perfect solution for any creative, data analyst or spreadsheet user.
- ADDED CONNECTIVITY. Including the HDMI and DisplayPort connections, the Mini XT can unlock a world of connectivity for your device. Delivering Gigabit Ethernet, SD/micro SD card reader, USB-C, SuperSpeed USB Type A ports and a combined 3.5mm headphone & microphone port.
- MULTIFUNCTION PORT. To pack as much functionality into this smaller form factor, we have included a multifunction USB Type A port. Delivering both SuperSpeed data transfer (5Gbps) and USB Battery Charging Specification 1.2 with one port, you can charge portable devices, including mobile phones.
- PASS-THROUGH CHARGING. Thanks to the USB-C PD 3.0, by connecting a USB-C charger to the DST-Mini XT you can expect up to 100W fast charging. Simply connect one USB-C cable and be confident that your connected laptop will be fully charged and ready to go.