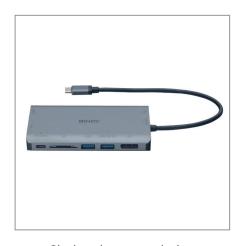

**ADDS** 4K HDMI, DisplayPort, 2 x USB Type A (5Gbps), 1 x USB Type C (5Gbps), Gigabit Ethernet, 3.5mm combined audio (in & out), and an SD Card Reader

**SUPPORTS** resolutions of 3840x2160@30Hz for a single HDMI or DP display; Full HD 1920x1080 for simultaneous use of HDMI and DP displays

FEATURES DisplayPort Alternate Mode and BC 1.2 for fast charging of connected mobile devices

ALLOWS USB Power Delivery (PD 3.0 up to 100W) to charge the connected laptop

## WHY YOU NEED IT

- EXTENDED DISPLAYS. This DST-Mini XT can support a single extended display with 4k 30Hz capability through the HDMI or DisplayPort connections. Dual display setups are also possible with crisp Full HD 1080p. This makes the Mini XT the perfect solution for any creative, data analyst or spreadsheet user.
- ADDED CONNECTIVITY. Including the HDMI and DisplayPort connections, the Mini XT can unlock a world of connectivity for your device. Delivering Gigabit Ethernet, SD/micro SD card reader, USB-C, SuperSpeed USB Type A ports and a combined 3.5mm headphone & microphone port.
- MULTIFUNCTION PORT. To pack as much functionality into this smaller form factor, we have included a multifunction USB Type A port. Delivering both SuperSpeed data transfer (5Gbps) and USB Battery Charging Specification 1.2 with one port, you can charge portable devices, including mobile phones.
- PASS-THROUGH CHARGING. Thanks to the USB-C PD 3.0, by connecting a USB-C charger to the DST-Mini XT you can expect up to 100W fast charging. Simply connect one USB-C cable and be confident that your connected laptop will be fully charged and ready to go.