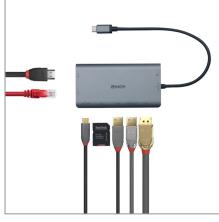

**ADDS** 4K HDMI, DisplayPort, 2 x USB Type A (5Gbps), 1 x USB Type C (5Gbps), Gigabit Ethernet, 3.5mm combined audio (in & out), and an SD Card Reader

**SUPPORTS** resolutions of 3840x2160@30Hz for a single HDMI or DP display; Full HD 1920x1080 for simultaneous use of HDMI and DP displays

FEATURES DisplayPort Alternate Mode and BC 1.2 for fast charging of connected mobile devices

ALLOWS USB Power Delivery (PD 3.0 up to 100W) to charge the connected laptop

## WHY YOU NEED IT

- EXTENDED DISPLAYS. This DST-Mini XT can support a single extended display with 4k 30Hz capability through the HDMI or DisplayPort connections. Dual display setups are also possible with crisp Full HD 1080p. This makes the Mini XT the perfect solution for any creative, data analyst or spreadsheet user.
- ADDED CONNECTIVITY. Including the HDMI and DisplayPort connections, the Mini XT can unlock a world of connectivity for your device. Delivering Gigabit Ethernet, SD/micro SD card reader, USB-C, SuperSpeed USB Type A ports and a combined 3.5mm headphone & microphone port.
- MULTIFUNCTION PORT. To pack as much functionality into this smaller form factor, we have included a multifunction USB Type A port. Delivering both SuperSpeed data transfer (5Gbps) and USB Battery Charging Specification 1.2 with one port, you can charge portable devices, including mobile phones.
- PASS-THROUGH CHARGING. Thanks to the USB-C PD 3.0, by connecting a USB-C charger to the DST-Mini XT you can expect up to 100W fast charging. Simply connect one USB-C cable and be confident that your connected laptop will be fully charged and ready to go.